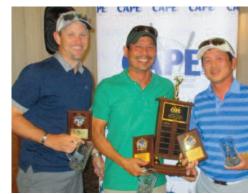

2017 Tournament Winners:

Flight A: Marcus DeLaat, Octavio Girbau, Jerry House and Jason Scholz.

Flight B: Reynaldo Globus, Andrew Lee, Bert Olaque and Linda Pangan.

Flight C: Laren Bunker, Tony Lam, Clint Lee and Craig Phillips.

Longest Drive: Miguel Alejandro

Closest to Pin: Jay Dhimdis, Steve Lam, Arnold Martinez and Dan Sappington.

Flight A winners from the Assessor's Office (L-R): Marcus DeLaat, Octavio Girbau, Jerry House and Jason Scholz.