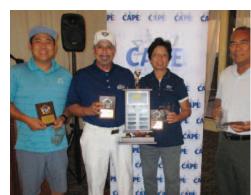

## **CAPE Members Tee Off at Golf Tournament**

CAPE members and friends turned out for the 6th annual golf tournament on Sept. 22 for a day of golf and fun under the sun at Royal Vista Golf Club in Walnut. After a day on the greens, the 76 golf participants enjoyed a banquet, raffle and awards presentation. For the first time in the tournament's history, a team from the LA County Assessor's Office was among the day's winners. Thanks for all who came out for this great day of union camaraderie!

2017 Tournament Winners:

Flight A: Marcus DeLaat, Octavio Girbau, Jerry House and Jason Scholz.

Flight B: Reynaldo Globus, Andrew Lee, Bert Olaque and Linda Pangan.

Flight C: Laren Bunker, Tony Lam, Clint Lee and Craig Phillips.

Longest Drive: Miguel Alejandro

Closest to Pin: Jay Dhimdis, Steve Lam, Arnold Martinez and Dan Sappington.

Flight A winners from the Assessor's Office (L-R): Marcus DeLaat, Octavio Girbau, Jerry House and Jason Scholz.