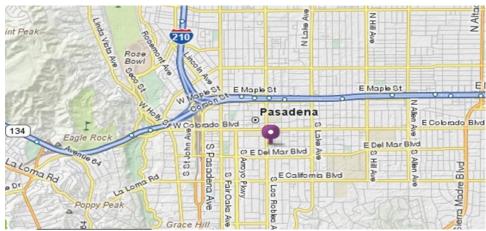

## CALIFORNIA ASSOCIATION OF PROFESSIONAL EMPLOYEES ANNUAL MEMBERSHIP DINNER

Thursday, February 6, 2020

6:00pm-9:00pm

HILTON PASADENA HOTEL
INTERNATIONAL BALLROOM
168 SOUTH LOS ROBLES AVENUE
PASADENA, CA 91101
626-577-1000

# CALIFORNIA ASSOCIATION OF PROFESSIONAL EMPLOYEES ANNUAL MEMBERSHIP DINNER

Thursday, February 6, 2020

6:00pm-9:00pm

HILTON PASADENA HOTEL
INTERNATIONAL BALLROOM
168 SOUTH LOS ROBLES AVENUE
PASADENA, CA 91101
626-577-1000

VALET OR SELF-PARKING IS AVAILABLE FOR \$10 PER CAR WITH VALIDATION

VALET PARKING ENTRANCE ON LOS ROBLES. SELF-PARKING ENTRANCE ON CORDOVA AVE.

(HOTEL ON CORNER OF LOS ROBLES & CORDOVA AVENUES)

**VALET OR SELF-PARKING IS AVAILABLE FOR \$10 PER CAR WITH VALIDATION** 

VALET PARKING ENTRANCE ON LOS ROBLES. SELF-PARKING ENTRANCE ON CORDOVA AVE.

(HOTEL ON CORNER OF LOS ROBLES & CORDOVA AVENUES)